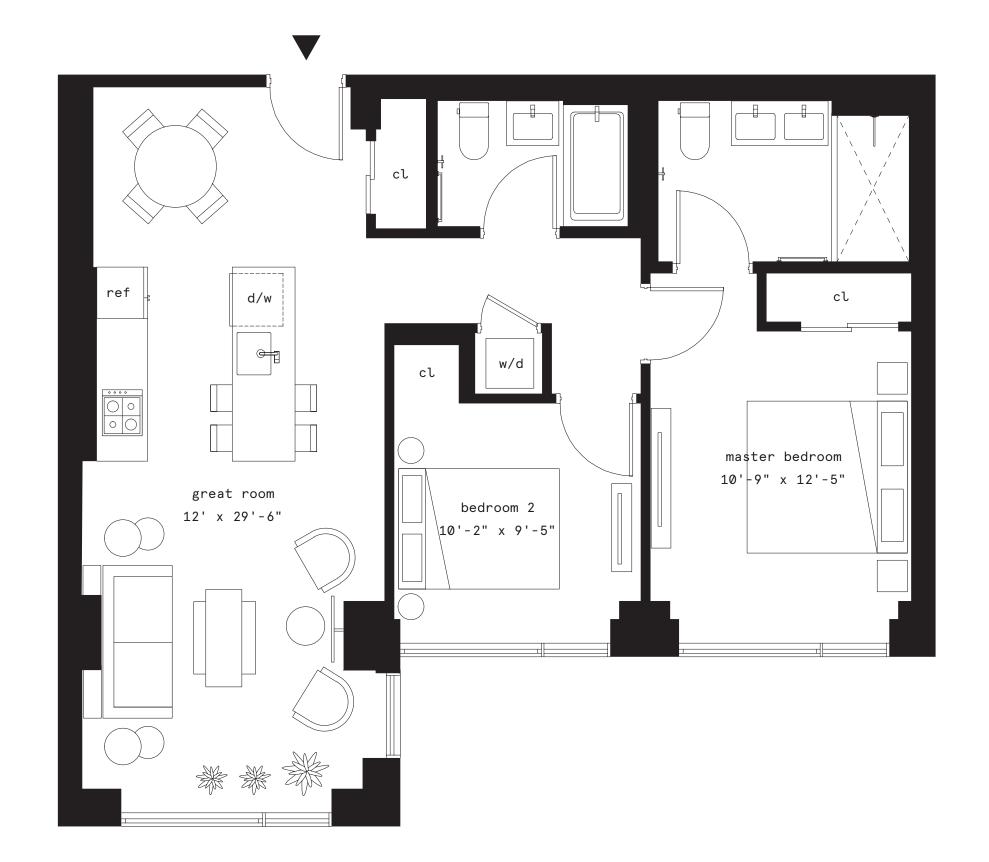

## Residence 5E

- 2 bedrooms
- 2 bathrooms

Interior 924 sf / 85.84 m<sup>2</sup>

**V** 

THE COMPLETE OFFERING TERMS ARE AVAILABLE IN AN OFFERING PLAN FROM SPONSOR. FILE NO. CD18-0246. Sponsor: 80 Adams Property Owner, LLC, 475 Park Ave South, 12th Floor, New York, NY 10016. Equal Housing Opportunity. Plans and dimensions may contain variations from floor to floor. Square Footage exceeds the usable floor area. The unit layout, square footage, and dimensions are approximate and subject to normal construction variances and tolerances. Sponsor reserves the right to make changes in accordance with the Offering Plan. The artist's representations of interior decorations, finishes, appliances and furnishings are provided for illustrative purposes only, and do not constitute a representation of any aspect of the final product.