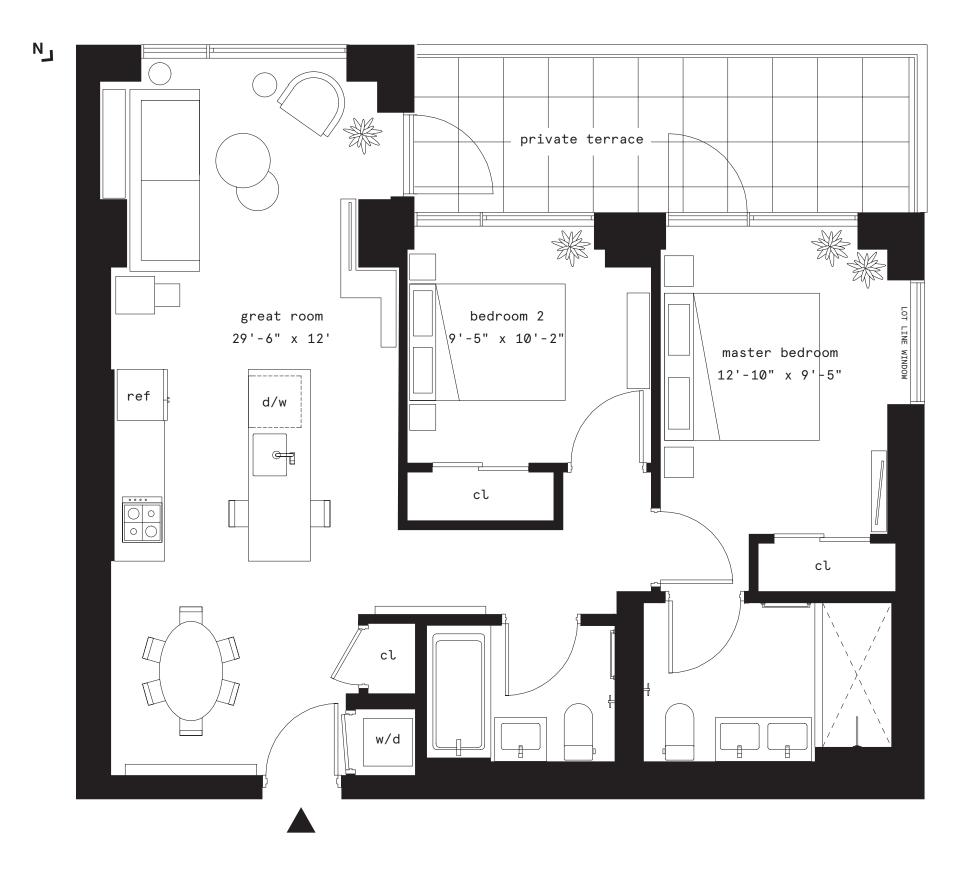

## Residence 5M

 9
 8
 F
 R
 O
 N
 T

 D
 U
 M
 B
 O

2 bedrooms

2 bathrooms

Interior 911 sf /  $84.63 \text{ m}^2$ Exterior 149 sf /  $13.84 \text{ m}^2$ 

N>

THE COMPLETE OFFERING TERMS ARE AVAILABLE IN AN OFFERING PLAN FROM SPONSOR. FILE NO. CD18-0246. Sponsor: 80 Adams Property Owner, LLC, 475 Park Ave South, 12th Floor, New York, NY 10016. Equal Housing Opportunity. Plans and dimensions may contain variations from floor to floor. Square Footage exceeds the usable floor area. The unit layout, square footage, and dimensions are approximate and subject to normal construction variances and furnishings are provided for illustrative purposes only, and do not constitute a representation of any aspect of the final product.