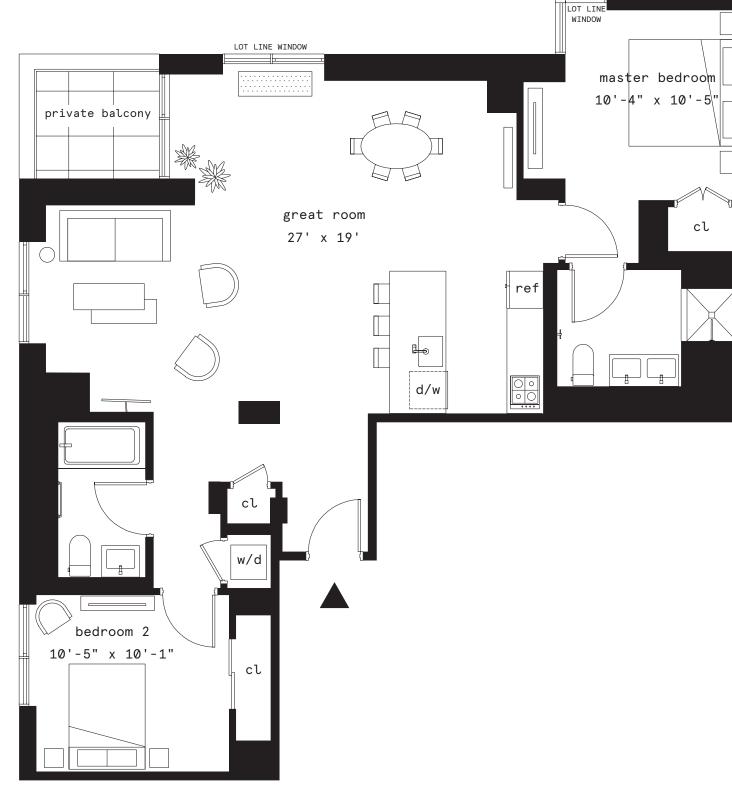

## Residence 6T-7T-8T-9T

2 bedrooms

2 bathrooms

Interior 1216 sf / 112.97 m<sup>2</sup>

Exterior 58 sf / 5.39  $\rm m^2$ 

THE COMPLETE OFFERING TERMS ARE AVAILABLE IN AN OFFERING PLAN FROM SPONSOR. FILE NO. CD18-0246. Sponsor: 80 Adams Property Owner, LLC, 475 Park Ave South, 12th Floor, New York, NY 10016. Equal Housing Opportunity. Plans and dimensions may contain variations from floor to floor. Square Footage exceeds the usable floor area. The unit layout, square footage, and dimensions are approximate and subject to normal construction variances. Sponsor reserves the right to make changes in accordance with the Offering Plan. The artist's representations of interior decorations, finishes, appliances and furnishings are provided for illustrative purposes only, and do not constitute a representation of any aspect of the final product.