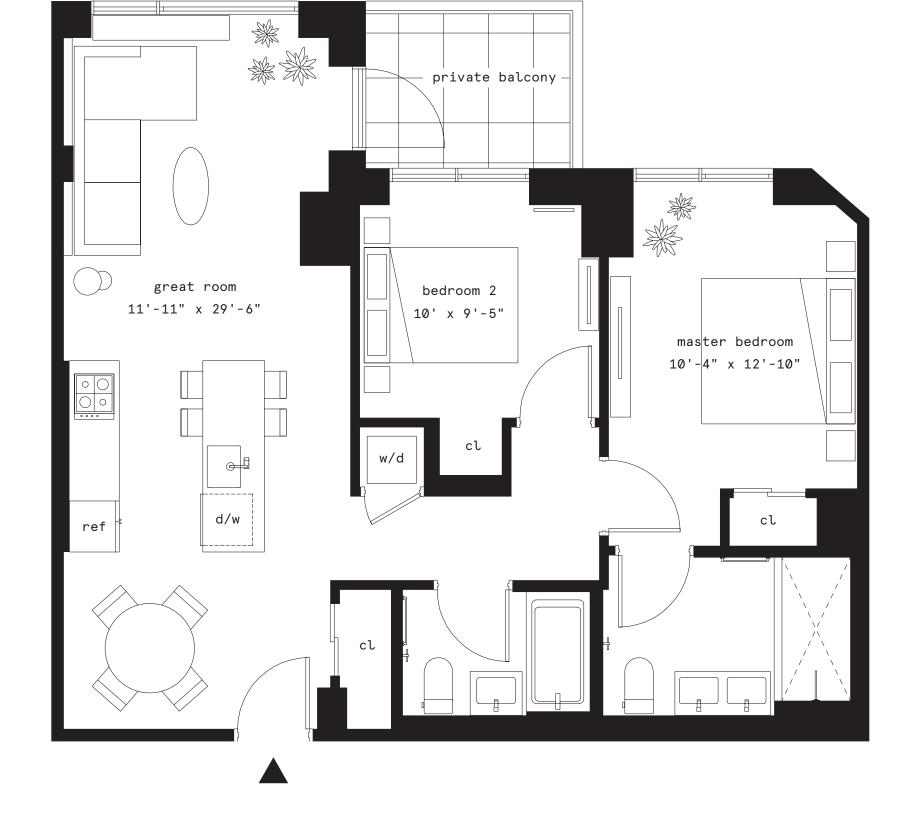

## Residence 6R-9R

 9
 8
 F
 R
 O
 N
 T

 D
 U
 M
 B
 0

- 2 bedrooms
- 2 bathrooms

Interior 904 sf / 83.98 m<sup>2</sup> Exterior 64 sf / 5.95 m<sup>2</sup>

**N**>

THE COMPLETE OFFERING TERMS ARE AVAILABLE IN AN OFFERING PLAN FROM SPONSOR. FILE NO. CD18-0246. Sponsor: 80 Adams Property Owner, LLC, 475 Park Ave South, 12th Floor, New York, NY 10016. Equal Housing Opportunity. Plans and dimensions may contain variations from floor to floor. Square Footage exceeds the usable floor area. The unit layout, square footage, and dimensions are approximate and subject to normal construction variances and tolerances. Sponsor reserves the right to make changes in accordance with the Offering Plan. The artist's representations of interior decorations, finishes, appliances and furnishings are provided for illustrative purposes only, and do not constitute a representation of any aspect of the final product.