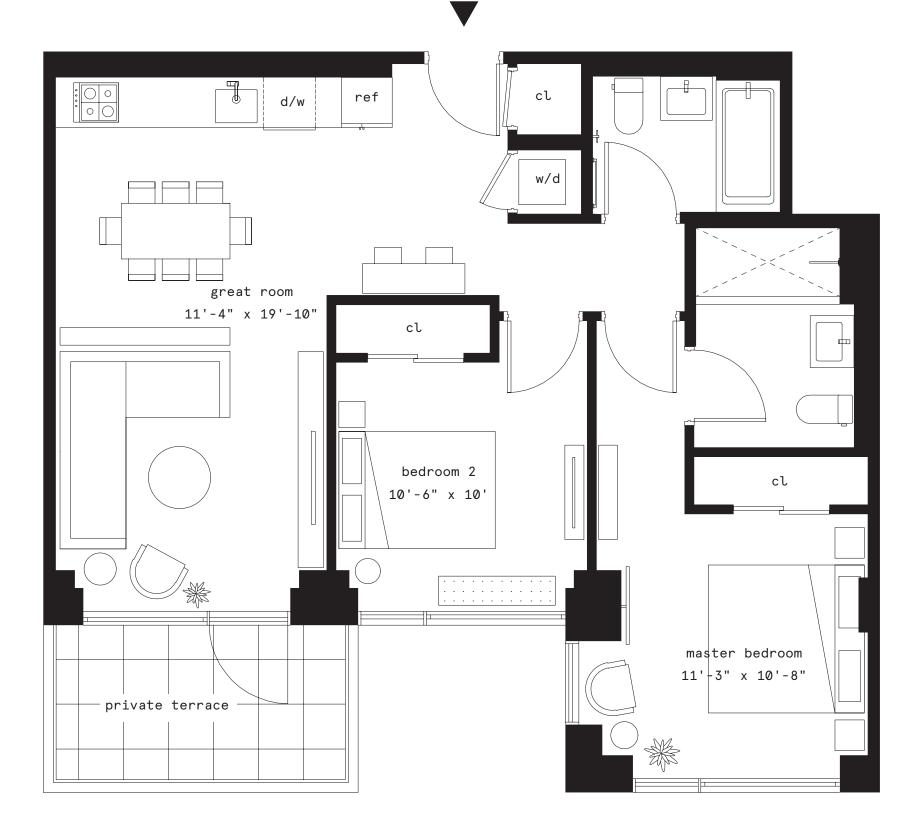

## **Residence 8H**

2 bedrooms

2 bathrooms

Interior 892 sf / 82.87 m<sup>2</sup>
Interior 92 sf / 8.55 m<sup>2</sup>

THE COMPLETE OFFERING TERMS ARE AVAILABLE IN AN OFFERING PLAN FROM SPONSOR. FILE NO. CD18-0246. Sponsor: 80 Adams Property Owner, LLC, 475 Park Ave South, 12th Floor, New York, NY 10016. Equal Housing Opportunity. Plans and dimensions may contain variations from floor to floor. Square Footage exceeds the usable floor area. The unit layout, square footage, and dimensions are approximate and subject to normal construction variances. Sponsor reserves the right to make changes in accordance with the Offering Plan. The artist's representations of interior decorations, finishes, appliances and furnishings are provided for illustrative purposes only, and do not constitute a representation of any aspect of the final product.