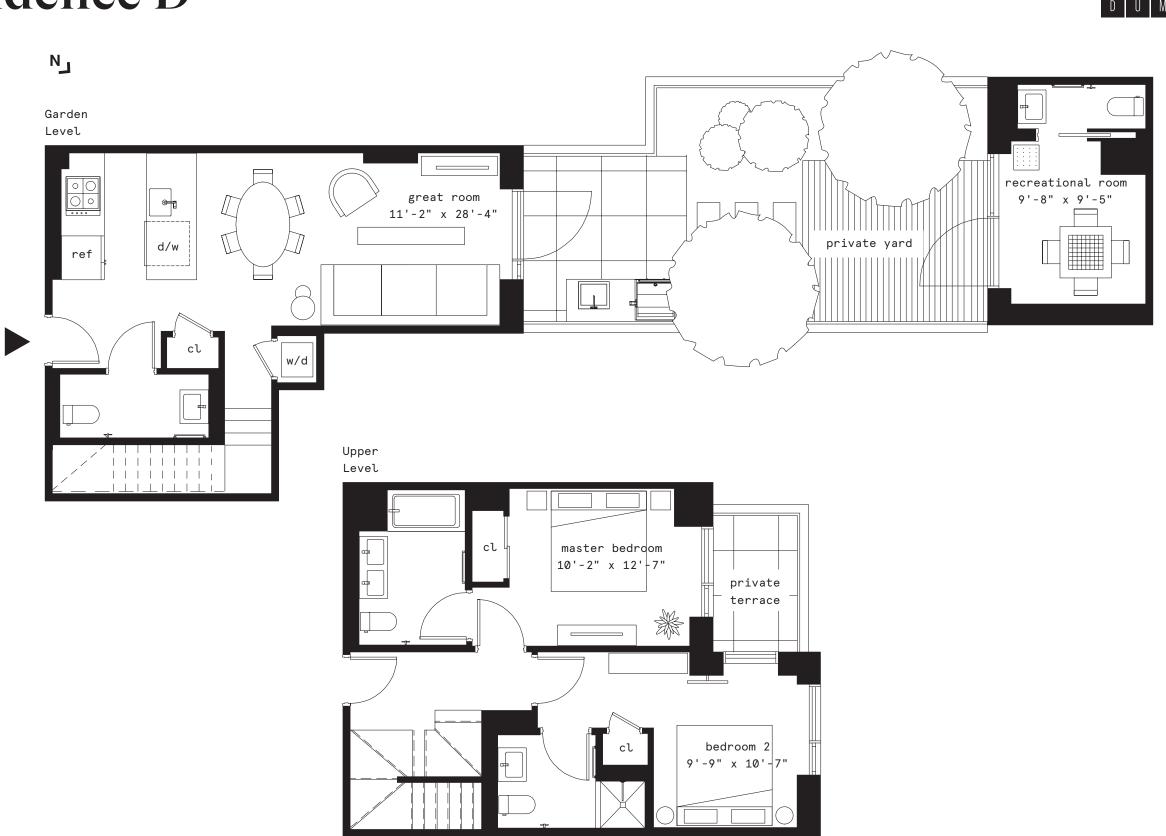

## Garden Residence D

## 2 bedrooms 2.5 + 0.5 bathrooms

Interior 1347 sf / 125.14 m<sup>2</sup> Exterior 526 sf / 48.87 m<sup>2</sup>

9 8 F R O N <u>T</u>

THE COMPLETE OFFERING TERMS ARE AVAILABLE IN AN OFFERING PLAN FROM SPONSOR. FILE NO. CD18-0246. Sponsor: 80 Adams Property Owner, LLC, 475 Park Ave South, 12th Floor, New York, NY 10016. Equal Housing Opportunity. Plans and dimensions may contain variations from floor to floor. Square Footage exceeds the usable floor area. The unit layout, square footage, and dimensions are approximate and subject to normal construction variances. Sponsor reserves the right to make changes in accordance with the Offering Plan. The artist's representations of interior decorations, finishes, appliances and furnishings are provided for illustrative purposes only, and do not constitute a representation of any aspect of the final product.