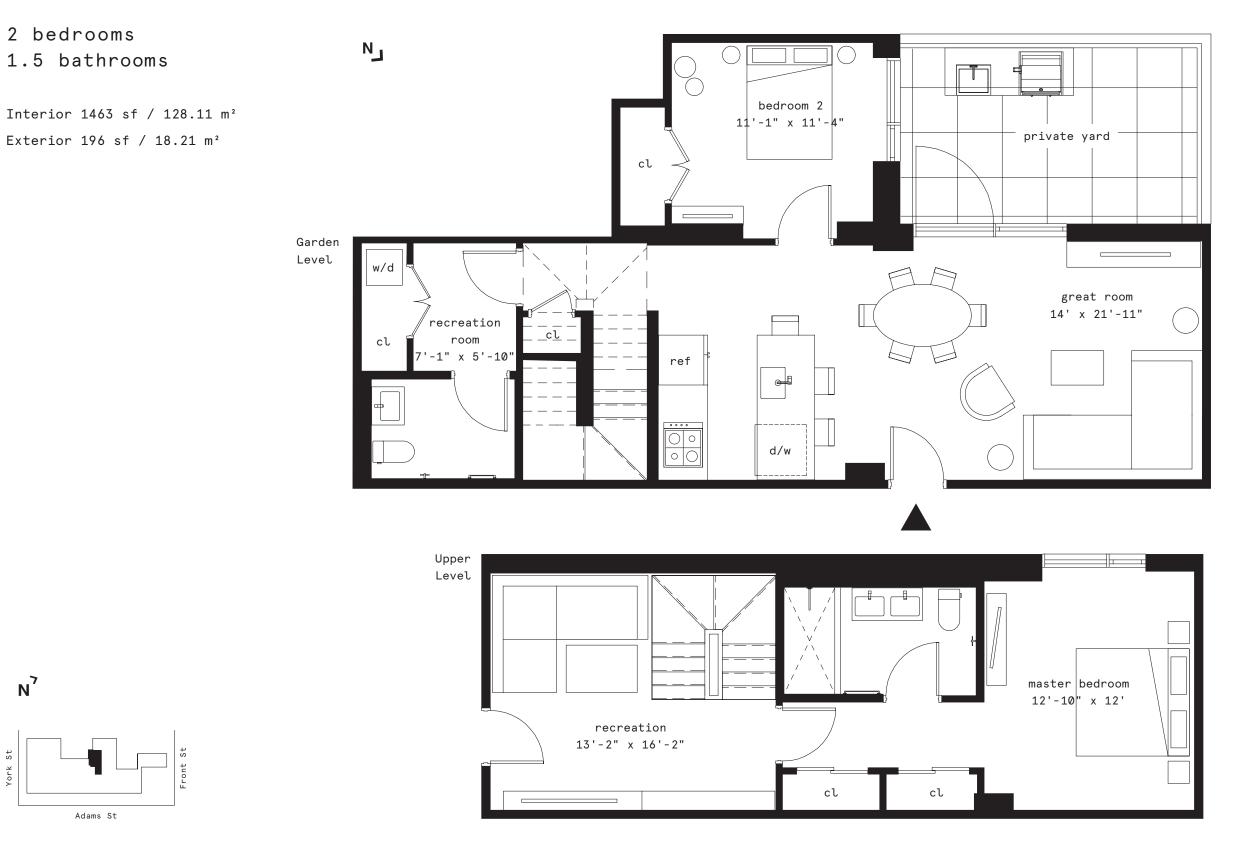

## **Garden Residence E**

N<sup>7</sup>

THE COMPLETE OFFERING TERMS ARE AVAILABLE IN AN OFFERING PLAN FROM SPONSOR. FILE NO. CD18-0246. Sponsor: 80 Adams Property Owner, LLC, 475 Park Ave South, 12th Floor, New York, NY 10016. Equal Housing Opportunity. Plans and dimensions may contain variations from floor to floor. Square Footage exceeds the usable floor area. The unit layout, square footage, and dimensions are approximate and subject to normal construction variances and tolerances. Sponsor reserves the right to make changes in accordance with the Offering Plan. The artist's representations of interior decorations, finishes, appliances and furnishings are provided for illustrative purposes only, and do not constitute a representation of any aspect of the final product.