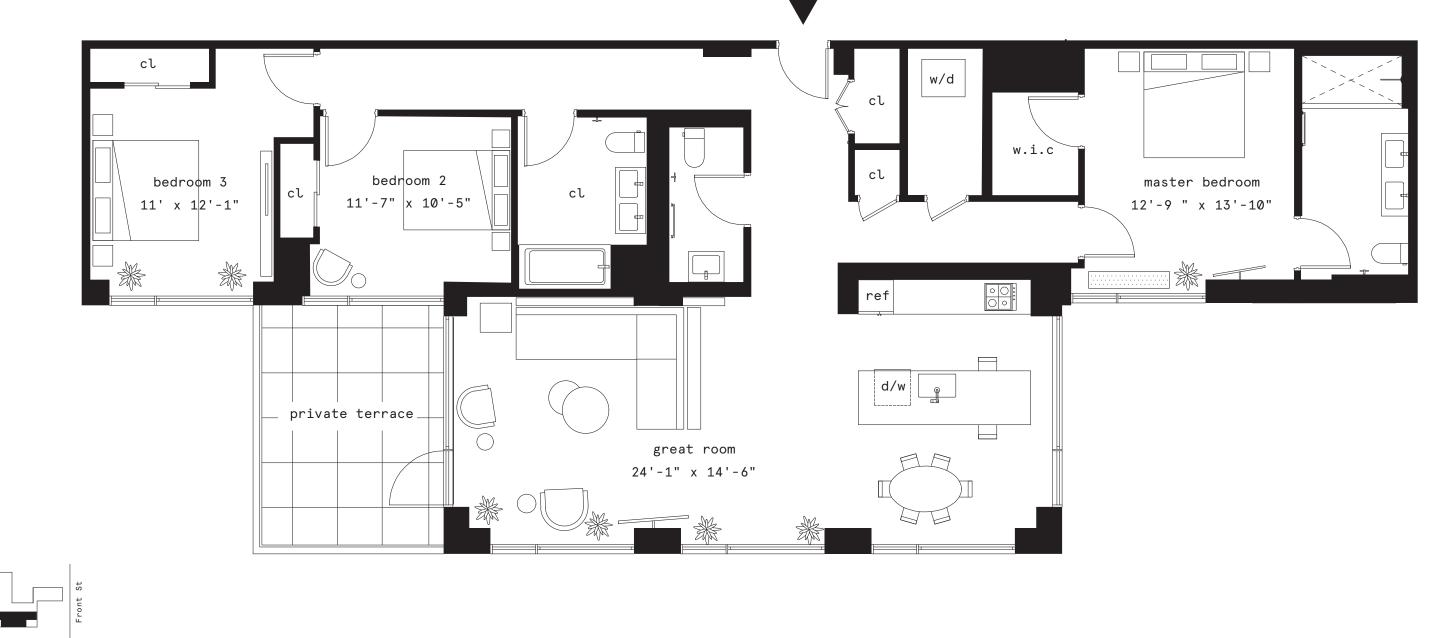

## Penthouse 2B

3 bedrooms

2.5 bathrooms

Interior 1877 sf / 174.38 m<sup>2</sup> Exterior 172 sf / 15.98 m<sup>2</sup>

Adams St

N<sup>7</sup>

THE COMPLETE OFFERING TERMS ARE AVAILABLE IN AN OFFERING PLAN FROM SPONSOR. FILE NO. CD18-0246. Sponsor: 80 Adams Property Owner, LLC, 475 Park Ave South, 12th Floor, New York, NY 10016. Equal Housing Opportunity. Plans and dimensions may contain variations from floor to floor. Square Footage exceeds the usable floor area. The unit layout, square footage, and dimensions are approximate and subject to normal construction variances. Sponsor reserves the right to make changes in accordance with the Offering Plan. The artist's representations of interior decorations, finishes, appliances and furnishings are provided for illustrative purposes only, and do not constitute a representation of any aspect of the final product.